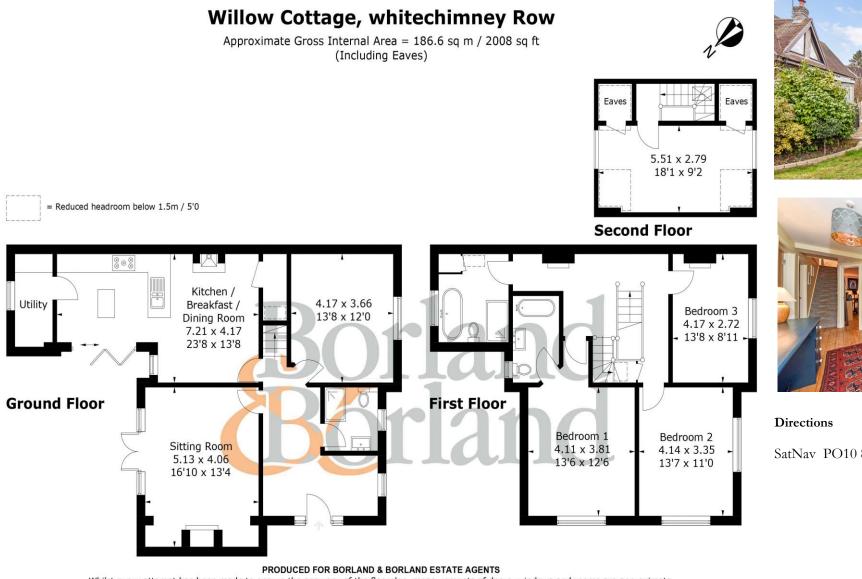

#### GROUND FLOOR:

- Entrance Hall
- Sitting Room
- Kitchen & Breakfast/Diner
- Study/ Reception Room
- Shower Room

#### FIRST FLOOR:

- Spacious Landing
- Family Bathroom
- Bedroom 1 with Ensuite
- Bedroom 2
- Bedroom 3

## SECOND FLOOR:

Bedroom 4

\* \* \* \* \* \* \* \*

SatNav PO10 8RS

Whilst every attempt has been made to ensure the accuracy of the floorplan, measurements of doors, windows and rooms are approximate. These plans are for representation purposes only as defined by RICS Code of Measuring Practice and used as such by any prospective purchaser. (ID828137)