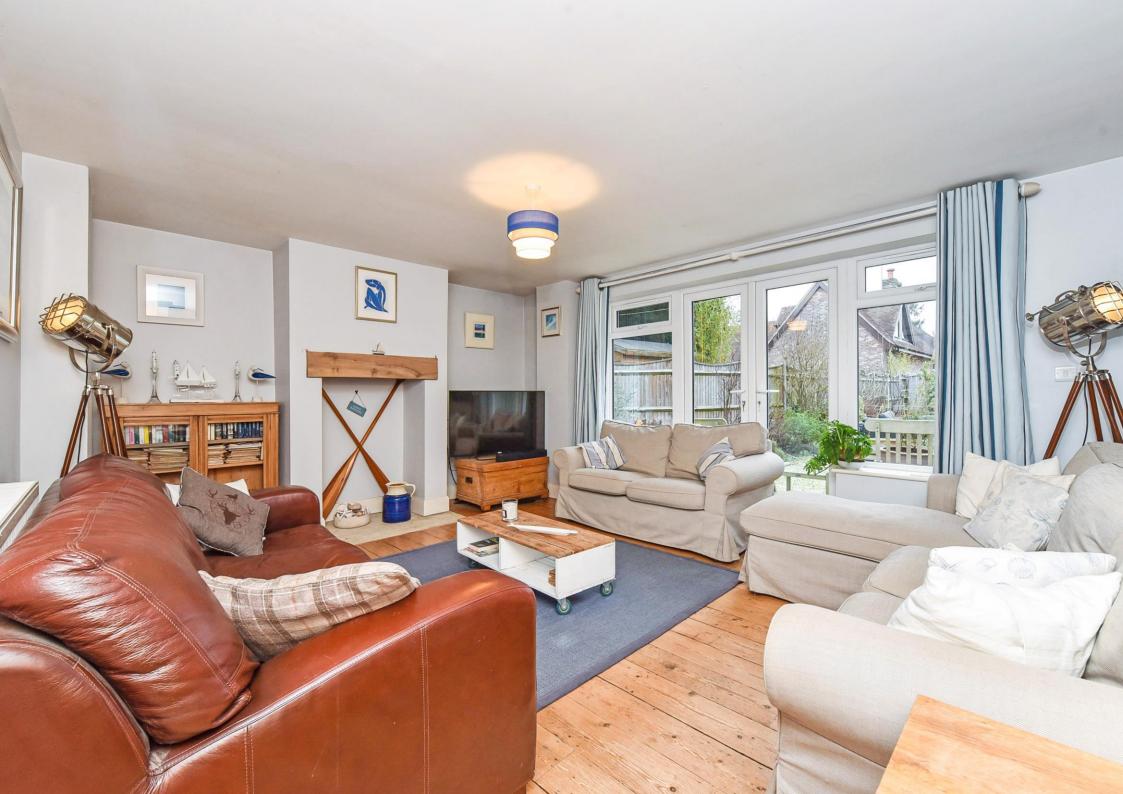

#### GROUND FLOOR:

- Entrance Hall
- Sitting Room
- Kitchen & Breakfast/Diner
- Study/ Reception Room
- Shower Room