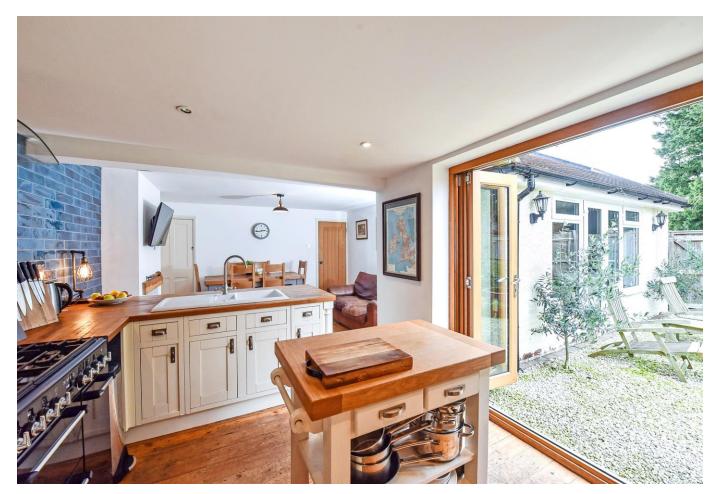

#### GROUND FLOOR:

- Entrance Hall
- Sitting Room
- Kitchen & Breakfast/Diner
- Study/ Reception Room
- Shower Room