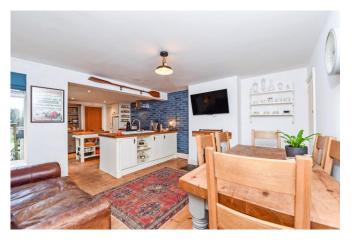

#### GROUND FLOOR:

- Entrance Hall
- Sitting Room
- Kitchen & Breakfast/Diner
- Study/ Reception Room
- Shower Room